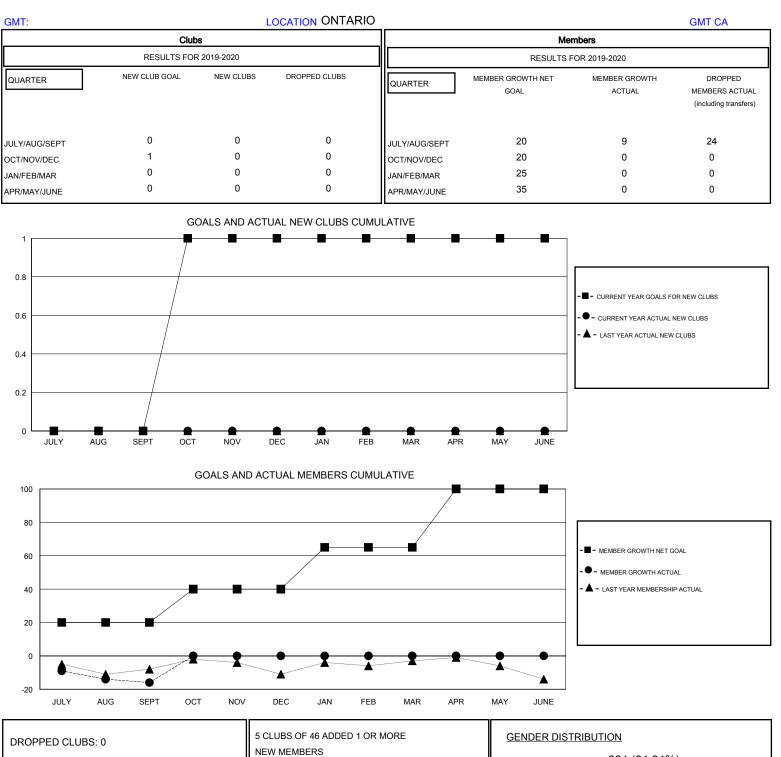

## District A 12

Results as of: 9/30/2019

| DROPPED CLUBS: 0 |     | 5 CLUBS OF 46 ADDED 1 OR MORE<br>NEW MEMBERS | <u>GENDER DIST</u><br>MALE |                                    |       |
|------------------|-----|----------------------------------------------|----------------------------|------------------------------------|-------|
| DROPPED MEMBERS  |     |                                              | FEMALE                     | 368 (35.66%)                       |       |
| DECEASED         | 3   | CLICK HERE FOR CUMULATIVE                    | TOTAL FAMILY UNIT          | TOTAL FAMILY UNIT MEMBERS          |       |
| CLUB CANCELLED   | 0   | MEMBERSHIP DATA                              |                            |                                    | 123   |
| OTHER            | 21  |                                              | FAMILY MEMBERS P           | FAMILY MEMBERS PAYING HALF<br>DUES |       |
| TOTAL            | 24  |                                              |                            |                                    |       |
| MEDOIOI          | 0.0 |                                              |                            |                                    | 4 6 4 |